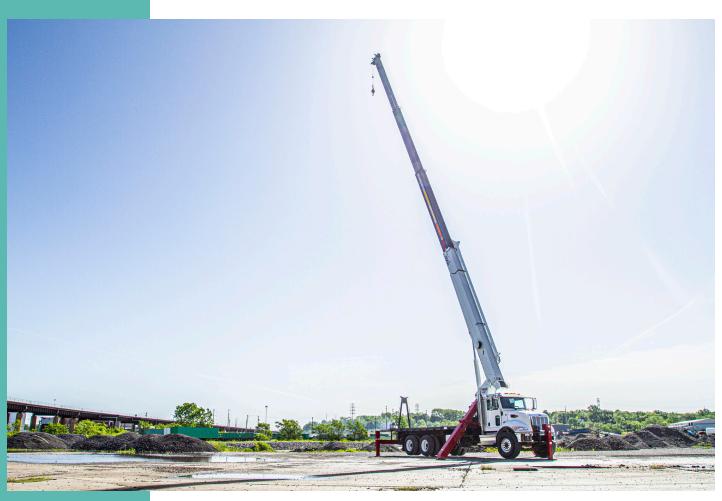

# LOAD KING STINGER

25-92

THE LOAD KING
STINGER 25-92
IS BUILT FOR
DURABILITY AND
EVERYDAY USE. THIS
WORK-HORSE CRANE
IS KNOWN FOR
TROUBLE-FREE
OPERATION OVER ITS
LIFETIME.

## **SPECIFICATIONS**

FOUR-SECTION FULL POWER FULLY SYNCHRONIZED TELESCOPIC KEEL BOOM

BOOM ELEVATION ANGLE RANGE(MIN/MAX): -8° / 82° BOOM UP / DOWN TIME: 34 / 30 SECONDS BOOM EXTENSION / RETRACTION TIME: 84 / 52 SECONDS BOOM LENGTH: 92 FT.
BOOM MAXIMUM SHEAVE HEIGHT: 102 FT.
BOOM HEAD: QUICK REEVING

### **FEATURES**

25 US T @ 5 FT. 102 FT. MAXIMUM TIP HEIGHT 26-44 FT. OPTIONAL JIB ELECTRONIC RATED CAPACITY INDICATOR QUICK REEVING BOOM HEAD