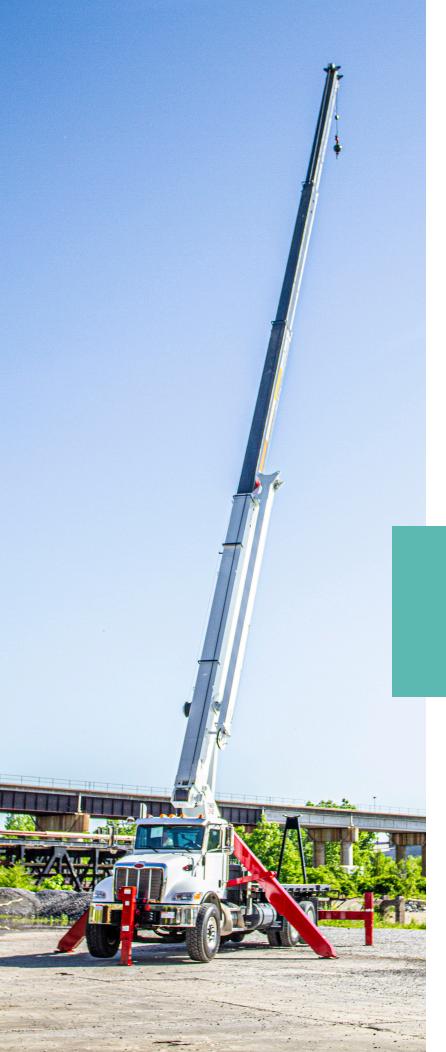

# LOAD KING STINGER

25-92

THE LOAD KING
STINGER 25-92
IS BUILT FOR
DURABILITY AND
EVERYDAY USE. THIS
WORK-HORSE CRANE
IS KNOWN FOR
TROUBLE-FREE
OPERATION OVER ITS
LIFETIME.

## **SPECIFICATIONS**

FOUR-SECTION FULL POWER FULLY SYNCHRONIZED TELESCOPIC KEEL BOOM

BOOM ELEVATION ANGLE RANGE(MIN/MAX): -8° / 82° BOOM UP / DOWN TIME: 34 / 30 SECONDS BOOM EXTENSION / RETRACTION TIME: 84 / 52 SECONDS BOOM LENGTH: 92 FT.
BOOM MAXIMUM SHEAVE HEIGHT: 102 FT.
BOOM HEAD: QUICK REEVING

### **FEATURES**

25 US T @ 5 FT. 102 FT. MAXIMUM TIP HEIGHT 26-44 FT. OPTIONAL JIB ELECTRONIC RATED CAPACITY INDICATOR QUICK REEVING BOOM HEAD