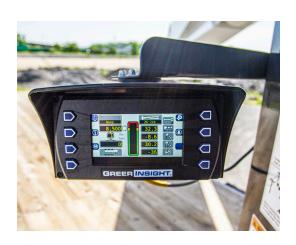

### **FEATURES**

25 US T @ 5 FT. 102 FT. MAXIMUM TIP HEIGHT 26-44 FT. OPTIONAL JIB ELECTRONIC RATED CAPACITY INDICATOR QUICK REEVING BOOM HEAD