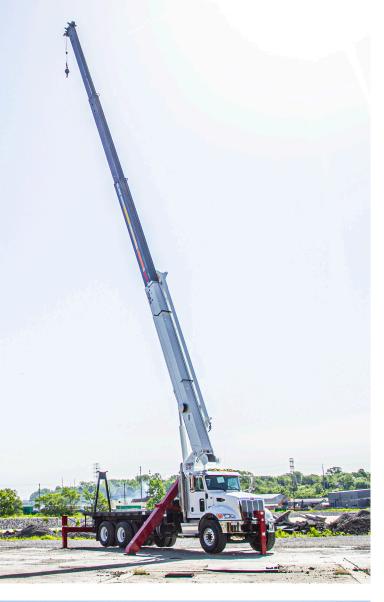

# LOAD KING STINGER

25-92

THE LOAD KING
STINGER 25-92
IS BUILT FOR
DURABILITY AND
EVERYDAY USE. THIS
WORK-HORSE CRANE
IS KNOWN FOR
TROUBLE-FREE
OPERATION OVER ITS
LIFETIME.

## **SPECIFICATIONS**

FOUR-SECTION FULL POWER FULLY SYNCHRONIZED TELESCOPIC KEEL BOOM

BOOM ELEVATION ANGLE RANGE(MIN/MAX): -8° / 82° BOOM UP / DOWN TIME: 34 / 30 SECONDS BOOM EXTENSION / RETRACTION TIME: 84 / 52 SECONDS BOOM LENGTH: 92 FT.
BOOM MAXIMUM SHEAVE HEIGHT: 102 FT.
BOOM HEAD: QUICK REEVING

### **FEATURES**

25 US T @ 5 FT. 102 FT. MAXIMUM TIP HEIGHT 26-44 FT. OPTIONAL JIB ELECTRONIC RATED CAPACITY INDICATOR QUICK REEVING BOOM HEAD