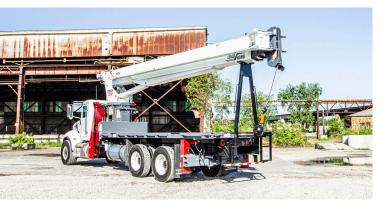

# LOAD KING STINGER

25-92

THE LOAD KING
STINGER 25-92
IS BUILT FOR
DURABILITY AND
EVERYDAY USE. THIS
WORK-HORSE CRANE
IS KNOWN FOR
TROUBLE-FREE
OPERATION OVER ITS
LIFETIME.

#### **OPTIONAL FEATURES**

TWO-STAGE JIB
ROTATION RESISTANT ROPE
MULTI-PART LOAD BLOCKS
MAIN HOIST WITH 2 SPEED MOTOR
21 FT. HEAVY DUTY WOOD AND STEEL FLATBEDS
RADIO REMOTE CONTROLS
TWO-MAN BASKET
HOIST DRUM TENSIONER
CONTINUOUS ROTATION
OIL COOLER
SINGLE FRONT BUMPER OUTRIGGER
HYDRAULIC HOSE REEL
TOOL BOX