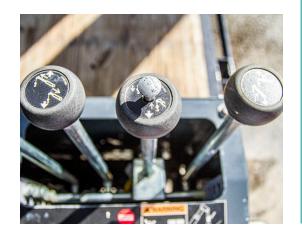

#### **OPERATOR CONTROLS AND OPERATOR AID**

HOIST LINE PULL (1ST LAYER): 11,400 LB. HOIST LINE SPEED (3RD LAYER): 186 FT./MIN. ROPE DIAMETER: 9/16 IN. BREAKING STRENGTH: 33,600 LB. OVERHAUL BALL: 7 US T 1 SHEAVE BLOCK: 17.5 US T