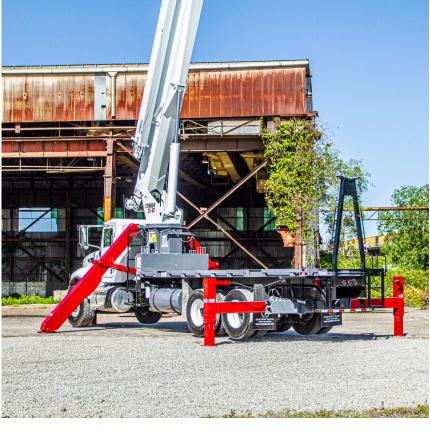

# LOAD KING STINGER

25-92

THE LOAD KING
STINGER 25-92
IS BUILT FOR
DURABILITY AND
EVERYDAY USE. THIS
WORK-HORSE CRANE
IS KNOWN FOR
TROUBLE-FREE
OPERATION OVER ITS
LIFETIME.

## **SPECIFICATIONS**

FOUR-SECTION FULL POWER FULLY SYNCHRONIZED TELESCOPIC KEEL BOOM

BOOM ELEVATION ANGLE RANGE(MIN/MAX): -8° / 82° BOOM UP / DOWN TIME: 34 / 30 SECONDS BOOM EXTENSION / RETRACTION TIME: 84 / 52 SECONDS BOOM LENGTH: 92 FT.
BOOM MAXIMUM SHEAVE HEIGHT: 102 FT.
BOOM HEAD: QUICK REEVING

### **FEATURES**

25 US T @ 5 FT. 102 FT. MAXIMUM TIP HEIGHT 26-44 FT. OPTIONAL JIB ELECTRONIC RATED CAPACITY INDICATOR QUICK REEVING BOOM HEAD