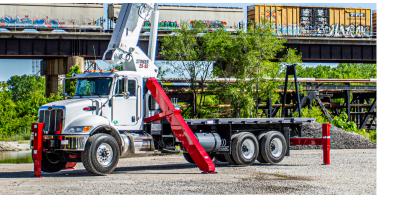

# LOAD KING STINGER

25-92

THE LOAD KING
STINGER 25-92
IS BUILT FOR
DURABILITY AND
EVERYDAY USE. THIS
WORK-HORSE CRANE
IS KNOWN FOR
TROUBLE-FREE
OPERATION OVER ITS
LIFETIME.

## **SPECIFICATIONS**

FOUR-SECTION FULL POWER FULLY SYNCHRONIZED TELESCOPIC KEEL BOOM

BOOM ELEVATION ANGLE RANGE(MIN/MAX): -8° / 82° BOOM UP / DOWN TIME: 34 / 30 SECONDS BOOM EXTENSION / RETRACTION TIME: 84 / 52 SECONDS BOOM LENGTH: 92 FT.
BOOM MAXIMUM SHEAVE HEIGHT: 102 FT.
BOOM HEAD: QUICK REEVING