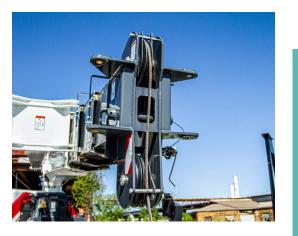

## **SPECIFICATIONS**

FOUR-SECTION FULL POWER FULLY SYNCHRONIZED TELESCOPIC KEEL BOOM

BOOM ELEVATION ANGLE RANGE(MIN/MAX): -8° / 82° BOOM UP / DOWN TIME: 34 / 30 SECONDS BOOM EXTENSION / RETRACTION TIME: 84 / 52 SECONDS BOOM LENGTH: 92 FT.
BOOM MAXIMUM SHEAVE HEIGHT: 102 FT.
BOOM HEAD: QUICK REEVING

MAXIMUM SHEAVE HEIGHT: (WITH OPTIONAL JIB 26-44 FT.) 146 FT.

370° NON-CONTINUOUS ROTATION 4 SECTION KEEL BOOM DESIGN COLOR CODED LOAD CHART