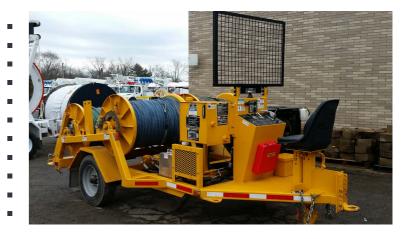

## TSE DP-20-4H 4 DRUM PULLER

WITH 2,000 lb. FULL DRUM CONTINUOUS LINE-PULL

# SPECS

DESCRIPTION A VERSATILE, HYDRAULICALLY POWERED FOUR DRUM PULLER DESIGNED FOR MEDIUM DISTRIBUTION STRINGING. IT CAN ALSO BE USED AS A PILOT LINE WINDER FOR HEAVIER DISTRIBUTION. DIESEL ENGINE POWER THROUGH A HYDRAULIC DRIVE TRAIN. A DIAMOND-CUT LEAD-SCREW LEVELWIND, ACCOMMODATING ONE REEL AT A TIME. EACH REEL IS EQUIPPED WITH A MECHANICAL CLUTCH TO ALLOW SELECTIVE REEL ROTATION AND A BRAKE TO CONTROL OVERSPIN. THE MAXIMUM LINEPULL CAN BE PRESET PRIOR TO PULLING SO THAT THE REEL DRIVE WILL STALL IF A RESTRICTION OCCURS WHILE PULLING. CENTRAL OPERATORS CONSOLE ALLOWS THE OPERATOR COMPLETE CONTROL OF THE PULLING OPERATION WITH OPTIMUM VISIBILITY. STANDARD FEATURES 2,000 LBS. LINE PULL CAPACITY ON A SINGLE FULL DRUM, HYDROSTATIC PULLING SYSTEM WITH OIL COOLER, FOUR PULLING REELS, EACH WITH A CAPACITY FOR 6,000' OF 1/2" OR 10,000' OF 3/8" ROPE, INFINITELY VARIABLE LINESPEED AND LINEPULL CONTROL, MECHANICAL CLUTCH AND BRONZE BRAKE FOR EACH REEL, SPRING APPLIED HYDRAULIC PRESSURE RELEASED HOLDING BRAKE, OPERATORS SEAT AND PROTECTIVE SCREEN. SWING OUT. AUTOMATIC LEAD-SCREW LEVELWIND.

ENGINE:

KUBOTA 3 CYLINDER DIESEL ENGINE, 27 HP., MODEL-V1505-ET04 30 GALLON FUEL TANK

#### TRAILER:

SINGLE 8,000 LB. AXLE, SINGLE WHEEL, 215/75R17.5 TIRES, 8 HOLE 17.5 X 6.75 RIMS, ELECTRIC BRAKES MANUAL TONGUE JACK, (2) REAR DROP DOWN LEG STABILIZERS, ADJUSTABLE PINTLE HITCH, FULL COVER FENDERS, DOT LIGHTING, 7 PRONG ROUND TRAILER PLUG.

#### DIMENSIONS:

15' LONG 8' WIDE 6' 4" TALL 5,800 LBS. WITH ROPE

\*Custom Truck One Source reserves the right to change the specification of any unit at any time without prior notice. This brochure is only a statement of general specifications on the date of this publication.