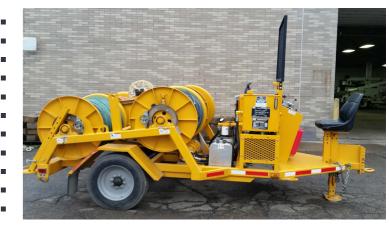

## TSE DP-20-4H 4 DRUM PULLER

WITH 2,000 lb. FULL DRUM CONTINUOUS LINE-PULL

# SPECS

DESCRIPTION A VERSATILE, HYDRAULICALLY POWERED FOUR DRUM PULLER DESIGNED FOR MEDIUM DISTRIBUTION STRINGING. IT CAN ALSO BE USED AS A PILOT LINE WINDER FOR HEAVIER DISTRIBUTION. DIESEL ENGINE POWER THROUGH A HYDRAULIC DRIVE TRAIN. A DIAMOND-CUT LEAD-SCREW LEVELWIND, ACCOMMODATING ONE REEL AT A TIME. EACH REEL IS EQUIPPED WITH A MECHANICAL CLUTCH TO ALLOW SELECTIVE REEL ROTATION AND A BRAKE TO CONTROL OVERSPIN. THE MAXIMUM LINEPULL CAN BE PRESET PRIOR TO PULLING SO THAT THE REEL DRIVE WILL STALL IF A RESTRICTION OCCURS WHILE PULLING. CENTRAL OPERATORS CONSOLE ALLOWS THE OPERATOR COMPLETE CONTROL OF THE PULLING OPERATION WITH OPTIMUM VISIBILITY. STANDARD FEATURES 2,000 LBS. LINE PULL CAPACITY ON A SINGLE FULL DRUM, HYDROSTATIC PULLING SYSTEM WITH OIL COOLER, FOUR PULLING REELS, EACH WITH A CAPACITY FOR 6,000' OF 1/2" OR 10,000' OF 3/8" ROPE, INFINITELY VARIABLE LINESPEED AND LINEPULL CONTROL, MECHANICAL CLUTCH AND BRONZE BRAKE FOR EACH REEL, SPRING APPLIED HYDRAULIC PRESSURE RELEASED HOLDING BRAKE, OPERATORS SEAT AND PROTECTIVE SCREEN. SWING OUT. AUTOMATIC LEAD-SCREW LEVELWIND.

ENGINE:

KUBOTA 3 CYLINDER DIESEL ENGINE, 27 HP., MODEL-V1505-ET04 30 GALLON FUEL TANK

#### TRAILER:

SINGLE 8,000 LB. AXLE, SINGLE WHEEL, 215/75R17.5 TIRES, 8 HOLE 17.5 X 6.75 RIMS, ELECTRIC BRAKES MANUAL TONGUE JACK, (2) REAR DROP DOWN LEG STABILIZERS, ADJUSTABLE PINTLE HITCH, FULL COVER FENDERS, DOT LIGHTING, 7 PRONG ROUND TRAILER PLUG.

#### DIMENSIONS:

15' LONG 8' WIDE 6' 4" TALL 5,800 LBS. WITH ROPE

\*Custom Truck One Source reserves the right to change the specification of any unit at any time without prior notice. This brochure is only a statement of general specifications on the date of this publication.