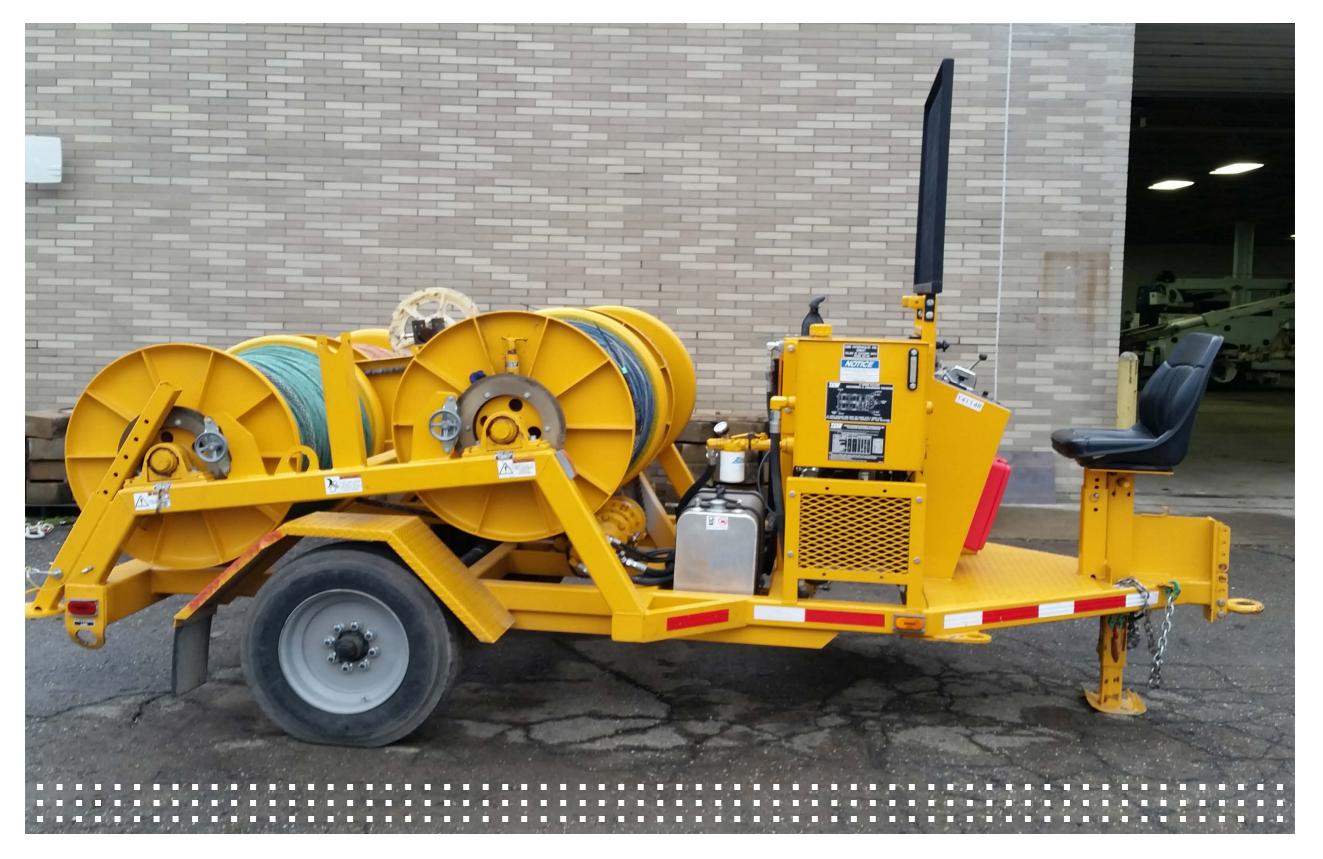

## TSE DP-20-4H 4 DRUM PULLER

WITH 2,000 lb. FULL DRUM CONTINUOUS LINE-PULL

# SPECS

DESCRIPTION A VERSATILE, HYDRAULICALLY POWERED FOUR DRUM PULLER DESIGNED FOR MEDIUM DISTRIBUTION STRINGING. IT CAN ALSO BE USED AS A PILOT LINE WINDER FOR HEAVIER DISTRIBUTION. DIESEL ENGINE POWER THROUGH A HYDRAULIC DRIVE TRAIN. A DIAMOND-CUT LEAD-SCREW LEVELWIND, ACCOMMODATING ONE REEL AT A TIME. EACH REEL IS EQUIPPED WITH A MECHANICAL CLUTCH TO ALLOW SELECTIVE REEL ROTATION AND A BRAKE TO CONTROL OVERSPIN. THE MAXIMUM LINEPULL CAN BE PRESET PRIOR TO PULLING SO THAT THE REEL DRIVE WILL STALL IF A RESTRICTION OCCURS WHILE PULLING. CENTRAL OPERATORS CONSOLE ALLOWS THE OPERATOR COMPLETE CONTROL OF THE PULLING OPERATION WITH OPTIMUM VISIBILITY. STANDARD FEATURES 2,000 LBS. LINE PULL CAPACITY ON A SINGLE FULL DRUM, HYDROSTATIC PULLING SYSTEM WITH OIL COOLER, FOUR PULLING REELS, EACH WITH A CAPACITY FOR 6,000' OF 1/2" OR 10,000' OF 3/8" ROPE, INFINITELY VARIABLE LINESPEED AND LINEPULL CONTROL, MECHANICAL CLUTCH AND BRONZE BRAKE FOR EACH REEL, SPRING APPLIED HYDRAULIC PRESSURE RELEASED HOLDING BRAKE, OPERATORS SEAT AND PROTECTIVE SCREEN. SWING OUT. AUTOMATIC LEAD-SCREW LEVELWIND.

ENGINE:

KUBOTA 3 CYLINDER DIESEL ENGINE, 27 HP., MODEL-V1505-ET04 30 GALLON FUEL TANK

#### TRAILER:

SINGLE 8,000 LB. AXLE, SINGLE WHEEL, 215/75R17.5 TIRES, 8 HOLE 17.5 X 6.75 RIMS, ELECTRIC BRAKES MANUAL TONGUE JACK, (2) REAR DROP DOWN LEG STABILIZERS, ADJUSTABLE PINTLE HITCH, FULL COVER FENDERS, DOT LIGHTING, 7 PRONG ROUND TRAILER PLUG.

#### DIMENSIONS:

15' LONG 8' WIDE 6' 4" TALL 5,800 LBS. WITH ROPE

\*Custom Truck One Source reserves the right to change the specification of any unit at any time without prior notice. This brochure is only a statement of general specifications on the date of this publication.