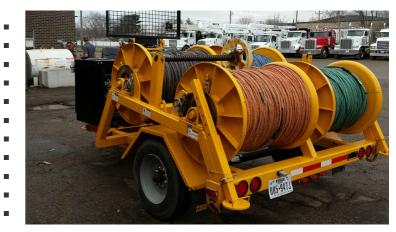

## TSE DP-20-4H 4 DRUM PULLER

WITH 2,000 lb. FULL DRUM CONTINUOUS LINE-PULL

# SPECS

DESCRIPTION A VERSATILE, HYDRAULICALLY POWERED FOUR DRUM PULLER DESIGNED FOR MEDIUM DISTRIBUTION STRINGING. IT CAN ALSO BE USED AS A PILOT LINE WINDER FOR HEAVIER DISTRIBUTION. DIESEL ENGINE POWER THROUGH A HYDRAULIC DRIVE TRAIN. A DIAMOND-CUT LEAD-SCREW LEVELWIND, ACCOMMODATING ONE REEL AT A TIME. EACH REEL IS EQUIPPED WITH A MECHANICAL CLUTCH TO ALLOW SELECTIVE REEL ROTATION AND A BRAKE TO CONTROL OVERSPIN. THE MAXIMUM LINEPULL CAN BE PRESET PRIOR TO PULLING SO THAT THE REEL DRIVE WILL STALL IF A RESTRICTION OCCURS WHILE PULLING. CENTRAL OPERATORS CONSOLE ALLOWS THE OPERATOR COMPLETE CONTROL OF THE PULLING OPERATION WITH OPTIMUM VISIBILITY. STANDARD FEATURES 2,000 LBS. LINE PULL CAPACITY ON A SINGLE FULL DRUM, HYDROSTATIC PULLING SYSTEM WITH OIL COOLER, FOUR PULLING REELS, EACH WITH A CAPACITY FOR 6,000' OF 1/2" OR 10,000' OF 3/8" ROPE, INFINITELY VARIABLE LINESPEED AND LINEPULL CONTROL, MECHANICAL CLUTCH AND BRONZE BRAKE FOR EACH REEL, SPRING APPLIED HYDRAULIC PRESSURE RELEASED HOLDING BRAKE, OPERATORS SEAT AND PROTECTIVE SCREEN. SWING OUT. AUTOMATIC LEAD-SCREW LEVELWIND.

ENGINE:

KUBOTA 3 CYLINDER DIESEL ENGINE, 27 HP., MODEL-V1505-ET04 30 GALLON FUEL TANK

#### TRAILER:

SINGLE 8,000 LB. AXLE, SINGLE WHEEL, 215/75R17.5 TIRES, 8 HOLE 17.5 X 6.75 RIMS, ELECTRIC BRAKES MANUAL TONGUE JACK, (2) REAR DROP DOWN LEG STABILIZERS, ADJUSTABLE PINTLE HITCH, FULL COVER FENDERS, DOT LIGHTING, 7 PRONG ROUND TRAILER PLUG.

#### DIMENSIONS:

15' LONG 8' WIDE 6' 4" TALL 5,800 LBS. WITH ROPE

\*Custom Truck One Source reserves the right to change the specification of any unit at any time without prior notice. This brochure is only a statement of general specifications on the date of this publication.