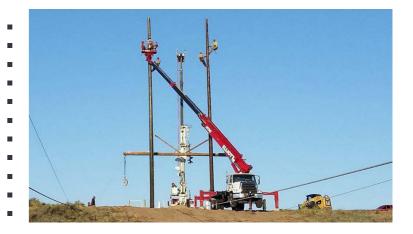

CONTINUOUS TURRET ROTATION

1,000 LBS. OPT. JIB WINCH CAPACITY

14,000 LBS. MAIN WINCH CAPACITY

OPERATIONS FROM PLATFORM OPERATE FROM REMOVABLE CONTROL BOX

OUT-DOWN OUTRIGGERS: 22' FRT. SPREAD, 18' REAR

(1) SINGLE-ACTING FULL DISPLACEMENT LONG STROKE CYLINDER, PROVIDING SMOOTH AND STABLE BOOM ELEVATION PARALLEL OPEN-CENTER STACK VALVE FOR LEVER-OPERATED CONTROL OF RIGHT AND LEFT OUTRIGGERS