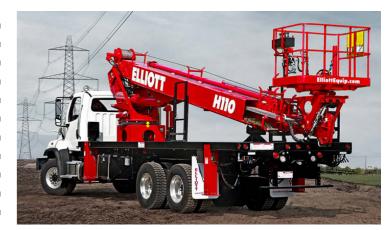

## ELLIOTT EQUIPMENT H110F BUCKET TRUCK 115' HI-REACH AERIAL WORK PLATFORM

## **SPECS**

115' WORKING HEIGHT 84' WORKING SIDE REACH

AVAILABLE ON MANY DIFFERENT CHASSIS MAKES, MODELS 5 BOOM SECTIONS / STEEL RECT. TUBE SECTIONS

ASSEMBLY INCLUDES HEAVY-DUTY CYLINDER FITTINGS, PIVOT PINS AND REPLACEABLE WEAR PADS