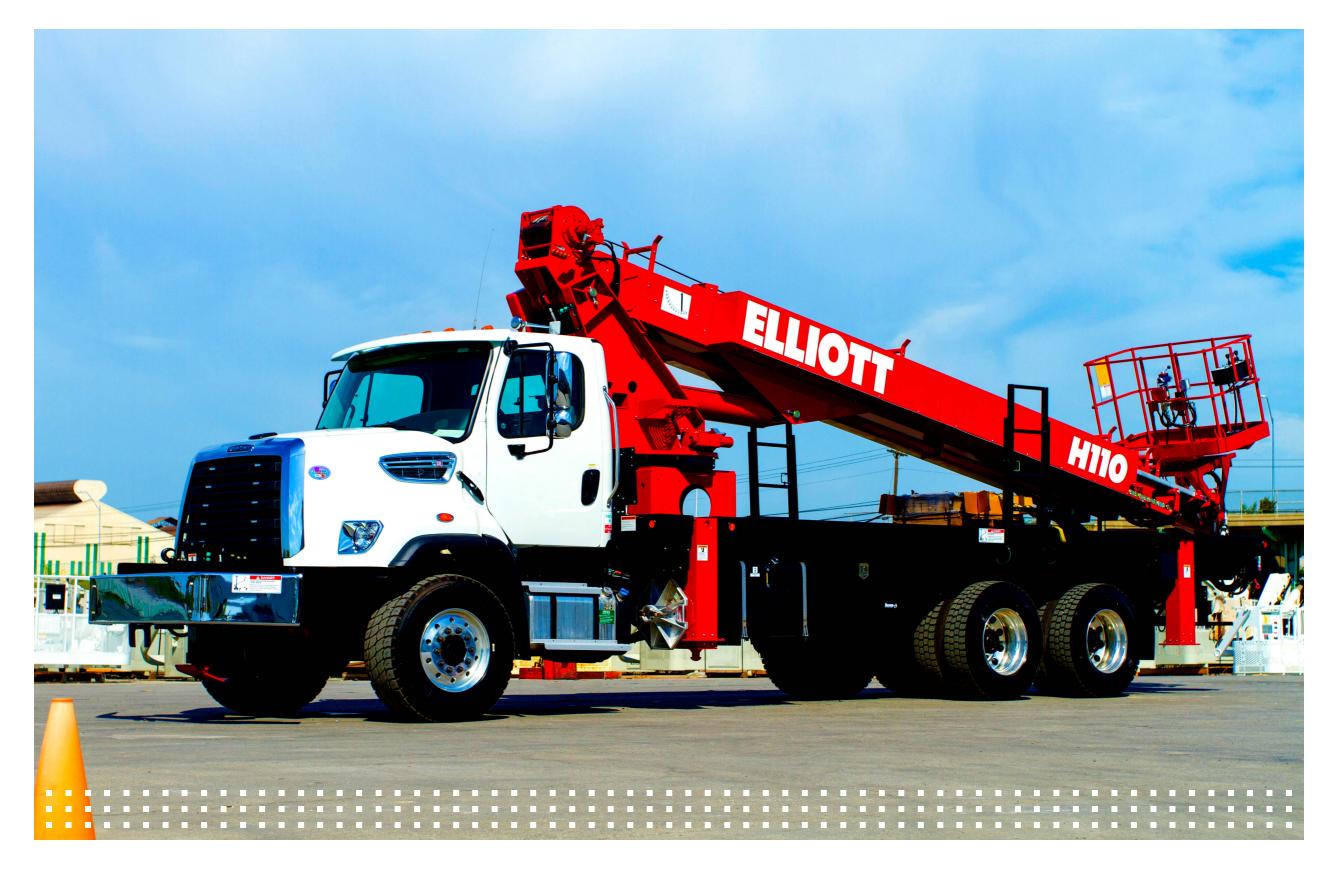

## ELLIOTT EQUIPMENT H110F BUCKET TRUCK 115' HI-REACH AERIAL WORK PLATFORM

## **SPECS**

115' WORKING HEIGHT 84' WORKING SIDE REACH

AVAILABLE ON MANY DIFFERENT CHASSIS MAKES, MODELS 5 BOOM SECTIONS / STEEL RECT. TUBE SECTIONS

ASSEMBLY INCLUDES HEAVY-DUTY CYLINDER FITTINGS, PIVOT PINS AND REPLACEABLE WEAR PADS